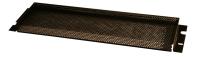

## 3U Fixed Security Cover

UPC 716408537399 MODEL GRW-PNLSEC3

| COLOR               | Black |
|---------------------|-------|
| WEIGHT              | 1 lbs |
| HINGES              | -     |
| WHEELS              | -     |
| ATA RATED           | -     |
| LOCKABLE            | No    |
| HANDLES             | -     |
| LATCHES             | -     |
| WATER<br>RESISTANCE | -     |

## FEATURES

Cold Rolled 16 Gauge Steel Construction Black Powder Coated Finish Flanged for Rigidity 5/32" Vent Holes Spec Sheet - Gator Cases

Exterior Height 5.25"

Shipping Dimensions

-

Exterior Length: -

Exterior

Width:

Exterior

Height: -

Weight: -

Non PVC rubber edging to prevent scratching of gear and a 1 " raised space between panel and gear